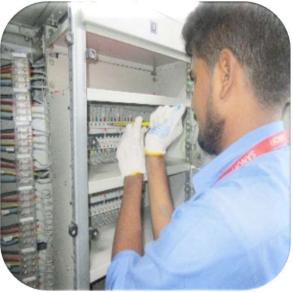

#### Erection & Commissioning

- Installation of Control and Relay Panels, RTU Panels, SAS Systems as per layout diagram provided by End User.
- LT & HT Panel Board Installation
- Laying of HT, LT & Control cables in cable tray / Buried trench
- Laying of Control cables in cable tray / Buried trench to the field devices like breaker, isolators, earth switch etc.
- Meggering of the Power cables layed from Power Distribution board to CRP panels.
- Laying of Control cables like CT/PT, I/O Signal cables between CRP and Breaker Panels using Interconnection Schedule.
- Glanding , Ferruling , Crimping and Continuity check of cables layed between CRP and field equipments like breakers, isolators, Energy meters etc.
- Plant Earthing and Equipment Earthing
- Installation of Service, Auxiliary Transformer